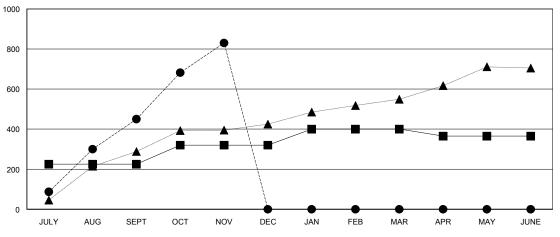

#### GOALS AND ACTUAL MEMBERS CUMULATIVE

| -■-  | CURRENT YEAR GOALS FOR NEW |
|------|----------------------------|
| MEMB | EDS.                       |

- CURRENT YEAR ACTUAL MEMBERS

- ▲ - LAST YEAR ACTUAL MEMBERS

|                          |                    | Members                             |                    |                  |  |  |
|--------------------------|--------------------|-------------------------------------|--------------------|------------------|--|--|
| RESULTS FOR 2016-2017    |                    |                                     |                    |                  |  |  |
| QUARTER                  | NEW MEMBER<br>GOAL | CHARTER AND<br>NEW MEMBERS<br>ADDED | DROPPED<br>MEMBERS | NET<br>GAIN/LOSS |  |  |
| JULY/AUG/SEPT            | 225<br>95          | 534<br>412                          | 84<br>32           | 450<br>380       |  |  |
| OCT/NOV/DEC  JAN/FEB/MAR | 80                 | 0                                   | 0                  | 0                |  |  |
| APR/MAY/JUNE             | -35                | 0                                   | 0                  | 0                |  |  |