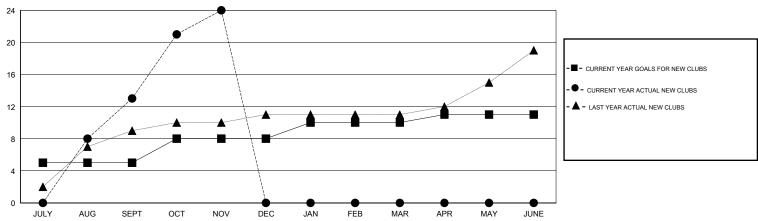

#### GOALS AND ACTUAL NEW CLUBS CUMULATIVE

## GMT: NAZMUL HAQUE LOCATION NEPAL GMT CA 6

|                          |                  | Clubs     |                  |                  |  |  |
|--------------------------|------------------|-----------|------------------|------------------|--|--|
| RESULTS FOR 2016-2017    |                  |           |                  |                  |  |  |
| QUARTER                  | NEW CLUB<br>GOAL | NEW CLUBS | DROPPED<br>CLUBS | NET<br>GAIN/LOSS |  |  |
| JULY/AUG/SEPT            | 5<br>3           | 13        | 0                | 13               |  |  |
| OCT/NOV/DEC  JAN/FEB/MAR | 2                | 11<br>0   | 0                | 11<br>0          |  |  |
| APR/MAY/JUNE             | 1                | 0         | 0                | 0                |  |  |